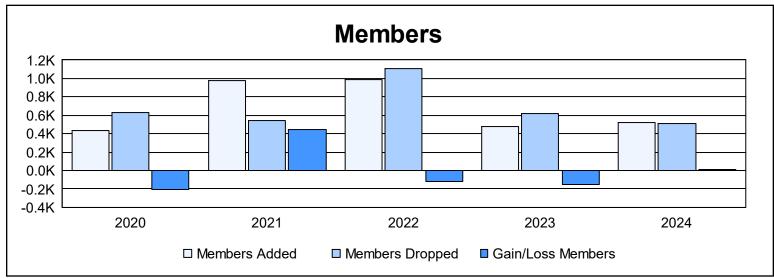

District 3233 C As of June 2024 Cumulative

| Year      | New<br>Clubs | Dropped<br>Clubs | Gain/<br>Loss<br>Clubs | New<br>Members | Charter<br>Members | Reinstate<br>Members | Transfer<br>Members | Total<br>Member<br>Added | Total<br>Members<br>Dropped | Gain/<br>Loss<br>Members |
|-----------|--------------|------------------|------------------------|----------------|--------------------|----------------------|---------------------|--------------------------|-----------------------------|--------------------------|
| 2019-2020 | 8            | 2                | 6                      | 147            | 165                | 116                  | 3                   | 431                      | 634                         | -203                     |
| 2020-2021 | 28           | 3                | 25                     | 454            | 440                | 75                   | 10                  | 979                      | 539                         | 440                      |
| 2021-2022 | 18           | 18               | 0                      | 344            | 537                | 95                   | 14                  | 990                      | 1,112                       | -122                     |
| 2022-2023 | 2            | 5                | -3                     | 268            | 109                | 75                   | 22                  | 474                      | 621                         | -147                     |
| 2023-2024 | 8            | 2                | 6                      | 268            | 199                | 44                   | 10                  | 521                      | 515                         | 6                        |
| Average   | 13           | 6                | 7                      | 296            | 290                | 81                   | 12                  | 679                      | 684                         | -5                       |