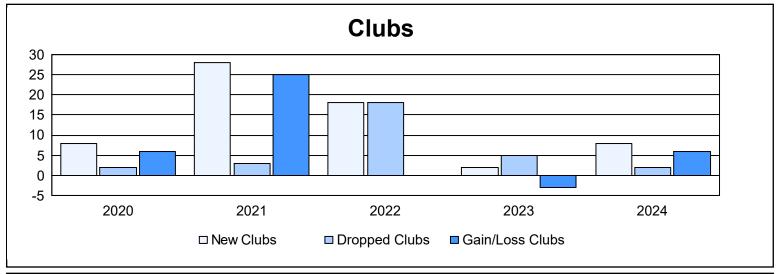

District 3233 C As of June 2024 Cumulative

| Year      | New<br>Clubs | Dropped<br>Clubs | Gain/<br>Loss<br>Clubs | New<br>Members | Charter<br>Members | Reinstate<br>Members | Transfer<br>Members | Total<br>Member<br>Added | Total<br>Members<br>Dropped | Gain/<br>Loss<br>Members |
|-----------|--------------|------------------|------------------------|----------------|--------------------|----------------------|---------------------|--------------------------|-----------------------------|--------------------------|
| 2019-2020 | 8            | 2                | 6                      | 147            | 165                | 116                  | 3                   | 431                      | 634                         | -203                     |
| 2020-2021 | 28           | 3                | 25                     | 454            | 440                | 75                   | 10                  | 979                      | 539                         | 440                      |
| 2021-2022 | 18           | 18               | 0                      | 344            | 537                | 95                   | 14                  | 990                      | 1,112                       | -122                     |
| 2022-2023 | 2            | 5                | -3                     | 268            | 109                | 75                   | 22                  | 474                      | 621                         | -147                     |
| 2023-2024 | 8            | 2                | 6                      | 268            | 199                | 44                   | 10                  | 521                      | 515                         | 6                        |
| Average   | 13           | 6                | 7                      | 296            | 290                | 81                   | 12                  | 679                      | 684                         | -5                       |